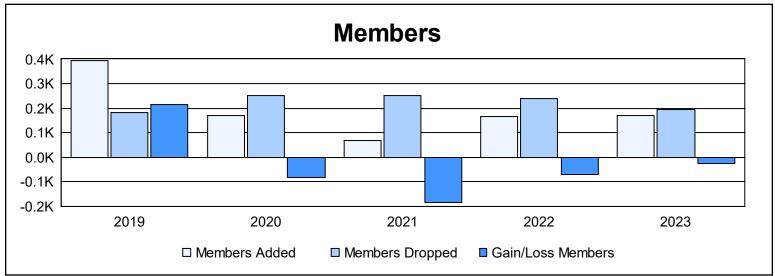

District 115CS As of June 2023 Cumulative

| Year      | New<br>Clubs | Dropped<br>Clubs | Gain/<br>Loss<br>Clubs | New<br>Members | Charter<br>Members | Reinstate<br>Members | Transfer<br>Members | Total<br>Member<br>Added | Total<br>Members<br>Dropped | Gain/<br>Loss<br>Members |
|-----------|--------------|------------------|------------------------|----------------|--------------------|----------------------|---------------------|--------------------------|-----------------------------|--------------------------|
| 2018-2019 | 5            | 0                | 5                      | 266            | 112                | 1                    | 15                  | 394                      | 180                         | 214                      |
| 2019-2020 | 2            | 1                | 1                      | 53             | 85                 | 25                   | 5                   | 168                      | 252                         | -84                      |
| 2020-2021 | 0            | 8                | -8                     | 40             | 23                 | 2                    | 3                   | 68                       | 252                         | -184                     |
| 2021-2022 | 1            | 4                | -3                     | 86             | 68                 | 1                    | 11                  | 166                      | 238                         | -72                      |
| 2022-2023 | 2            | 8                | -6                     | 96             | 43                 | 16                   | 14                  | 169                      | 196                         | -27                      |
| Average   | 2            | 4                | -2                     | 108            | 66                 | 9                    | 10                  | 193                      | 224                         | -31                      |